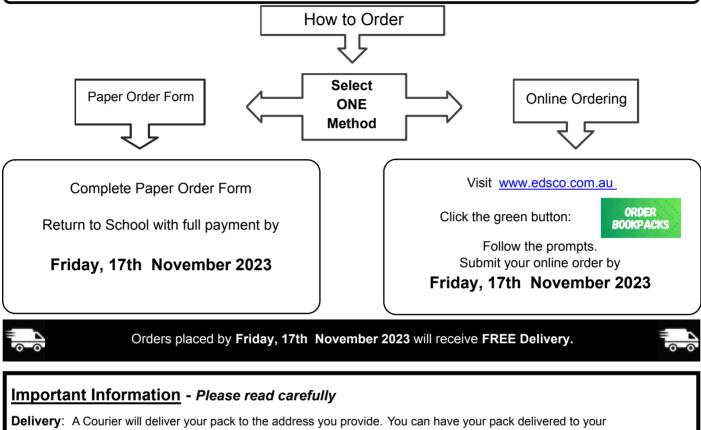

## Orders due Friday, 17th November 2023

home address or you may prefer to use an alternate address i.e. Work, neighbours, relatives etc. The Delivery Address cannot be changed after your order is submitted. Each Year Level is dispatched on different days during the week of delivery. Please note that the packs are delivery only and cannot be collected.

**Delivery Date:** We will deliver your pack on or before **Wednesday, 20th December 2023** if your order is placed by Friday, 17th November 2023.

Check Your Order: Please check your order as soon as you receive it.

Backorders: Backorders may occur and will be delivered, clearly labelled for distribution to your child.

Late Orders: We will still accept orders placed after Friday, 17th November 2023 but we cannot guarantee a delivery time and a delivery fee will apply.

**Enquiries:** Please direct Book Pack enquiries to EDSCO - email <u>bookpacks@edsco.com.au</u> Please be aware that the phones become congested during the Back-to-School January period.

Name Each Item: Once you receive your Book Pack, clearly name each item ready for the start of school.

Avoid the Back to School stress. Don't wait until January to organise your Back to School needs as you may find items are out of stock. Submit your order by Friday, 17th November 2023 and let us pack the order for you and deliver it to your door on time for the start of school ... EASY. ©